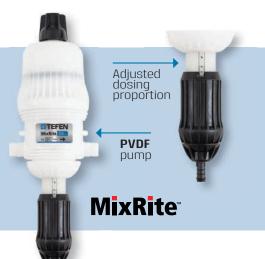

## **Features**

- ✔ Precise water-additives ratio
- Fast and simple dosing proportion adjustment

Manually set dosing proportions by rotating the sleeve to the desired proportion.

The amount of additives injected are proportional to the amount of water that flows through the MixRite pump, according to the adjusted percentage.