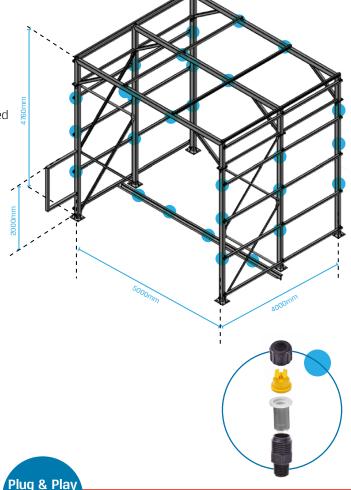

#### Disinfection Gate

#### **Technical Data & Specifications**

Gate Structure | Galvanized Steel - no welding required

Nozzles | Flow Rate: 1.2 l/m

Quantity: 25 pc. per arch

75 pc. per full system

1 Arch Flow Capacity | 30 l/m per arch

Full System Flow Capacity | 90 l/m = 3 arches

Electrical Pump | 1\*230V/50-60Hz, 1.5kw

MixRite Pump | Mixrite 0.5% - 5%

Working Pressure | 2 bar

Place the nozzles on the floor ramp to ensure all areas of the vehicle are thoroughly disinfected.