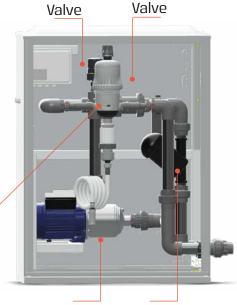

## Dosing Unit Configuration MixRite 3.5 Based System

| Electric<br>Requirements | Input/Output   | System<br>Measurements                         |
|--------------------------|----------------|------------------------------------------------|
| 1 x 230V / 10A           | 11/2" BSP Male | w = 80cm<br>h = 100cm<br>d = 40cm<br>w = 45 kg |

Can be used as a separate unit for an existing gate. Easy to connect - Plug & Play! MixRite Dosing Pump

Dosing

Unit

Air

**Electrical Pressure Pump** 

Filter

Non-Return

Kibbutz Nahsholim 3081500 Israel | www.tefentech.com Tel. 972 4 6395944 | Fax. 972 4 6390813 | info@tefentech.com