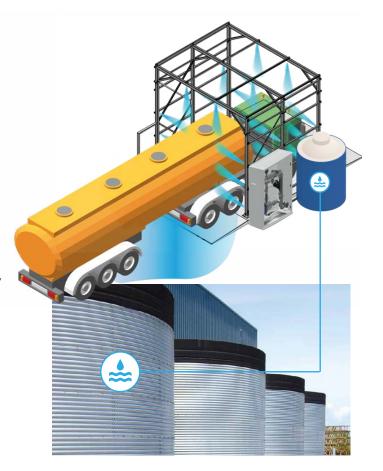

# DISINFECTION GATE SOLUTIONS

Ensure your livestock's health and wellbeing & benefit from a cleaner environment with Tefen Disinfection Gate Solutions. Plug & Play.

### Features and Benefits

- Reduces the infiltration of diseases and viruses into the customer's farm
- Efficiently operated & does not require exiting the vehicle
- Automatic disinfectant injection when the vehicle passes through the disinfection gate
- Uniformity ensured throughout the operation
- ✓ Highest quality standards under ISO9001
- Each system is tested under static and dynamic pressure in the company's test laboratory
- User-friendly and easy to install
- Waterproof and dustproof fiberglass cover that can easily be fixed to a concrete surface

#### All the advantages in one place

Tefen so you can comply with strict health standards and regulations.